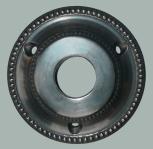

## Brighton Major Escutcheon

For use with the Brummel Major Doorknobs 44mm (1-3/4") diameter Product Code **D** 

**PB** = Polished Brass

**BN** = Buff Nickel

10B = Oil Rubbed Bronze

**PN** = Polished Nickel