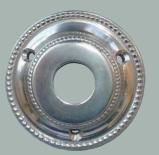

## **Brighton Maximus Escutcheon**

For use with the Brummel Maximus Doorknob 57mm (2-1/4") diameter Product Code  ${\bf C}$ 

**PB** = Polished Brass

**BN** = Buff Nickel

**10B** = Oil Rubbed Bronze

**PN** = Polished Nickel