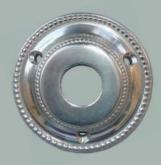

## Brighton Major Escutcheon

For use with the Brummel Major Doorknobs 44mm (1-3/4") diameter Product Code **D** 

**PB** = Polished Brass

**BN** = Buff Nickel

10B = Oil Rubbed Bronze

**PN** = Polished Nickel