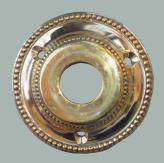

## **Brighton Maximus Escutcheon**

For use with the Brummel Maximus Doorknob 57mm (2-1/4") diameter Product Code  ${\bf C}$ 

**PB** = Polished Brass

**BN** = Buff Nickel

**10B** = Oil Rubbed Bronze

**PN** = Polished Nickel