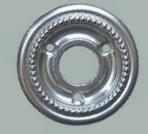

## **Louis Major Escutcheon**

For use with the Regent Major Doorknobs 50mm (2") diameter Product Code F

**PB** = Polished Brass

10B = Oil Rubbed Bronze

**PN** = Polished Nickel

Please Note: The Classic Collection escution spec sheets are for information only.