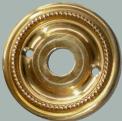

## **Louis Maximus Escutcheon**

For use with the Louis IV, Louis XVI & Regent Maximus Doorknobs 61mm (2-3/8") diameter Product Code E

**PB** = Polished Brass

**BN** = Buff Nickel

10B = Oil Rubbed Bronze

**PN** = Polished Nickel