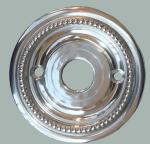

## **Louis Maximus Escutcheon**

For use with the Louis IV, Louis XVI & Regent Maximus Doorknobs 61mm (2-3/8") diameter Product Code E

**PB** = Polished Brass

**BN** = Buff Nickel

10B = Oil Rubbed Bronze

**PN** = Polished Nickel