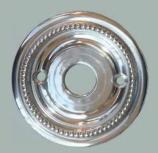

## **Louis Major Escutcheon**

For use with the Regent Major Doorknobs 50mm (2") diameter Product Code F

**PB** = Polished Brass

10B = Oil Rubbed Bronze

**PN** = Polished Nickel

Please Note: The Classic Collection escution spec sheets are for information only.