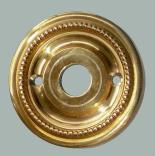

## **Louis Maximus Escutcheon**

For use with the Louis IV, Louis XVI & Regent Maximus Doorknobs 61mm (2-3/8") diameter Product Code E

**PB** = Polished Brass

**BN** = Buff Nickel

10B = Oil Rubbed Bronze

**PN** = Polished Nickel