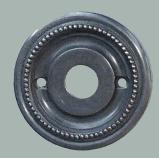

## **Louis Major Escutcheon**

For use with the Regent Major Doorknobs 50mm (2") diameter Product Code F

**PB** = Polished Brass

10B = Oil Rubbed Bronze

**PN** = Polished Nickel

Please Note: The Classic Collection escution spec sheets are for information only.