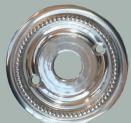

## **Louis Maximus Escutcheon**

For use with the Louis IV, Louis XVI & Regent Maximus Doorknobs 61mm (2-3/8") diameter Product Code E

**PB** = Polished Brass

**BN** = Buff Nickel

10B = Oil Rubbed Bronze

**PN** = Polished Nickel