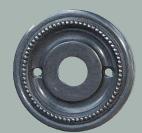

## **Louis Maximus Escutcheon**

For use with the Louis IV, Louis XVI & Regent Maximus Doorknobs 61mm (2-3/8") diameter Product Code E

**PB** = Polished Brass

**BN** = Buff Nickel

10B = Oil Rubbed Bronze

**PN** = Polished Nickel